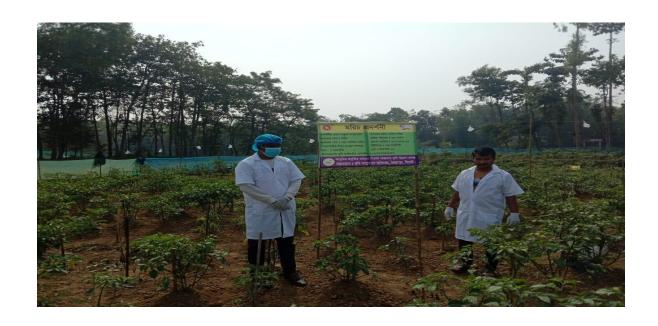

|   |                               | 4.Pharomone trap 40/ acre is using with Zonatec, for controlling different Fruit fly sp if any. 3.Bio-pesticide (Matrigin plus), is using 0.5 ml/1litter water for controlling white fly and Thrips also Emphasis was given on Integrated Pest Management.                                                                                                                                                                                                                        |                                          |   |                |                                                                                                                                                                                                                                                                                                                                                                                                                                                                                                                                                                                                             |  |
|---|-------------------------------|-----------------------------------------------------------------------------------------------------------------------------------------------------------------------------------------------------------------------------------------------------------------------------------------------------------------------------------------------------------------------------------------------------------------------------------------------------------------------------------|------------------------------------------|---|----------------|-------------------------------------------------------------------------------------------------------------------------------------------------------------------------------------------------------------------------------------------------------------------------------------------------------------------------------------------------------------------------------------------------------------------------------------------------------------------------------------------------------------------------------------------------------------------------------------------------------------|--|
| 7 | Field inspection & monitoring | All farmers were instructed to follow Good Agriculture Practice (GAP) to have a safe & free of fruit fly sp also white fly and healthy products, maintaining record keeping for traceability. All the stakeholders e.g. DAE (FSW & PQW), BFVAPEA, Exporters are frequently monitoring & inspect the concern farmers field during production period. They time to time recommend their observations & also give suggestions for improvement in the record keeping books lying with | DAE(FSW<br>PQW,<br>BFVAPEA,<br>Exporters | & | Season<br>wise | 1. All farmers of cluster were instructed to follow Good Agriculture Practice (GAP) 2. Technical field officers of association who are working with the cluster farmers, local SAAO, AEO & UAO checking the cluster farmers for correctly follow the rules 3.a) We try to convince them to follow the rules b) We think that since they will be benefitted they will follow the rules. c) In spite of that if a farmer or a group of farmer does not follow the rules, association technical field officers will notice to the association. Then association with the help of local DAE will decide to stop |  |

| 8 | Harvesting             | the farmers. The farmers is comply their recommendations. Local UAO strongly monitored & executes the said recommendation/ activities. 30 days before harvesting an expert team including NPPO are visited the cluster farmers' field and If the team seems that the field is free from Bactrocera latifrons (Hendel) and other Bactrocera dorsalis at the review of the farm record document and the current inspection is fit for export, the team will give suggestion to the concern UAO/association that the fruit of Capsicum of the cluster field is fit for export. | The                                                                 | DAE,                                        | May 20       | the export of betel leaf from the selected farmers group until they do not follow all the rules & regulations on production of exportable betel leaf.                                                                                                |
|---|------------------------|-----------------------------------------------------------------------------------------------------------------------------------------------------------------------------------------------------------------------------------------------------------------------------------------------------------------------------------------------------------------------------------------------------------------------------------------------------------------------------------------------------------------------------------------------------------------------------|---------------------------------------------------------------------|---------------------------------------------|--------------|------------------------------------------------------------------------------------------------------------------------------------------------------------------------------------------------------------------------------------------------------|
| 8 | Harvesting of Capsicum |                                                                                                                                                                                                                                                                                                                                                                                                                                                                                                                                                                             | Capsicum harvested is done presence of exporters' representa tive & | DAE,<br>BFVAPEA,<br>Exporters, &<br>farmers | May,20<br>24 | 1. Farmers, workers or any person who will work at that time) will actively involve during harvesting.  2The harvesting activities will be done in front of relevant officials of local DAE extension service designated & exporters representatives |