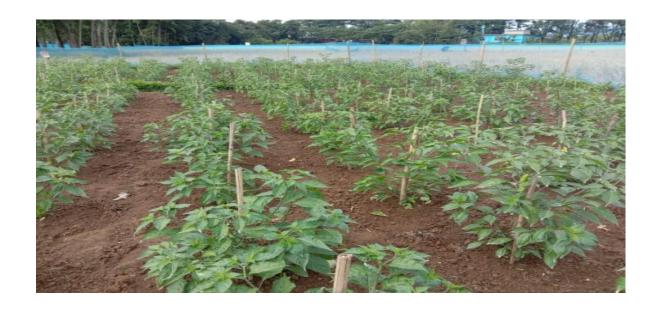

| & Oil cake, thinning,       |
|-----------------------------|
| pruning, gap filling,       |
| sticking, irrigation /      |
| drainage & other related    |
| inter-cultural operation    |
| done & will be continued.   |
|                             |
| f) Management of Pests      |
| & diseases:                 |
| System approach has been    |
| following to control of     |
| quarantine pests specially  |
| Fruit fly sp and white fly  |
| as well as others pests of  |
| targeted Capsicum sp        |
| 1. Field is always keep the |
| clean                       |
| 2. Observed & monitored     |
| the field intensively &     |
| regularly by field officers |
| (Diploma Agriculturist)of   |
| BFVAPEA, Weekly by          |
| SAAO of local DAE,          |
| Monthly by AEO /UAO         |
| and frequently by NPPO      |
| designated officers as well |
| as specialist of            |
| BFVAPEA.                    |
| 3. Use white & yellow       |
| sticky board with Zonatec   |
| 40 /acre is using for Fruit |
| fly sp control and as well  |
| as white fly control.       |
|                             |

|   |                               | 4.Pharomone trap 40/ acre is using with Zonatec, for controlling different Fruit fly sp if any. 3.Bio-pesticide (Matrigin plus), is using 0.5 ml/1litter water for controlling white fly and Thrips also Emphasis was given on Integrated Pest Management.                                                                                                                                                                                                                        |                                          |   |                |                                                                                                                                                                                                                                                                                                                                                                                                                                                                                                                                                                                                             |  |
|---|-------------------------------|-----------------------------------------------------------------------------------------------------------------------------------------------------------------------------------------------------------------------------------------------------------------------------------------------------------------------------------------------------------------------------------------------------------------------------------------------------------------------------------|------------------------------------------|---|----------------|-------------------------------------------------------------------------------------------------------------------------------------------------------------------------------------------------------------------------------------------------------------------------------------------------------------------------------------------------------------------------------------------------------------------------------------------------------------------------------------------------------------------------------------------------------------------------------------------------------------|--|
| 7 | Field inspection & monitoring | All farmers were instructed to follow Good Agriculture Practice (GAP) to have a safe & free of fruit fly sp also white fly and healthy products, maintaining record keeping for traceability. All the stakeholders e.g. DAE (FSW & PQW), BFVAPEA, Exporters are frequently monitoring & inspect the concern farmers field during production period. They time to time recommend their observations & also give suggestions for improvement in the record keeping books lying with | DAE(FSW<br>PQW,<br>BFVAPEA,<br>Exporters | & | Season<br>wise | 1. All farmers of cluster were instructed to follow Good Agriculture Practice (GAP) 2. Technical field officers of association who are working with the cluster farmers, local SAAO, AEO & UAO checking the cluster farmers for correctly follow the rules 3.a) We try to convince them to follow the rules b) We think that since they will be benefitted they will follow the rules. c) In spite of that if a farmer or a group of farmer does not follow the rules, association technical field officers will notice to the association. Then association with the help of local DAE will decide to stop |  |