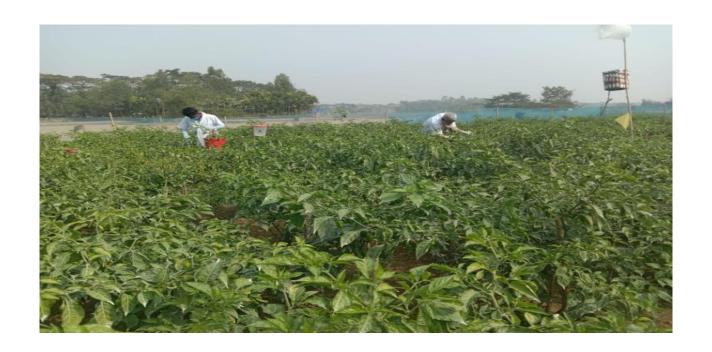

| & Oil cake, thinning,       |
|-----------------------------|
| pruning, gap filling,       |
| sticking, irrigation /      |
| drainage & other related    |
| inter-cultural operation    |
| done & will be continued.   |
|                             |
| f) Management of Pests      |
| & diseases:                 |
| System approach has been    |
| following to control of     |
| quarantine pests specially  |
| Fruit fly sp and white fly  |
| as well as others pests of  |
| targeted Capsicum sp        |
| 1. Field is always keep the |
| clean                       |
| 2. Observed & monitored     |
| the field intensively &     |
| regularly by field officers |
| (Diploma Agriculturist)of   |
| BFVAPEA, Weekly by          |
| SAAO of local DAE,          |
| Monthly by AEO /UAO         |
| and frequently by NPPO      |
| designated officers as well |
| as specialist of            |
| BFVAPEA.                    |
| 3. Use white & yellow       |
| sticky board with Zonatec   |
| 40 /acre is using for Fruit |
| fly sp control and as well  |
| as white fly control.       |
|                             |

|   |                               | 4.Pharomone trap 40/ acre is using with Zonatec, for controlling different Fruit fly sp if any. 3.Bio-pesticide (Matrigin plus), is using 0.5 ml/1litter water for controlling white fly and Thrips also Emphasis was given on Integrated Pest Management.                                                                                                                                                                                                                        |                                          |   |                |                                                                                                                                                                                                                                                                                                                                                                                                                                                                                                                                                                                                             |  |
|---|-------------------------------|-----------------------------------------------------------------------------------------------------------------------------------------------------------------------------------------------------------------------------------------------------------------------------------------------------------------------------------------------------------------------------------------------------------------------------------------------------------------------------------|------------------------------------------|---|----------------|-------------------------------------------------------------------------------------------------------------------------------------------------------------------------------------------------------------------------------------------------------------------------------------------------------------------------------------------------------------------------------------------------------------------------------------------------------------------------------------------------------------------------------------------------------------------------------------------------------------|--|
| 7 | Field inspection & monitoring | All farmers were instructed to follow Good Agriculture Practice (GAP) to have a safe & free of fruit fly sp also white fly and healthy products, maintaining record keeping for traceability. All the stakeholders e.g. DAE (FSW & PQW), BFVAPEA, Exporters are frequently monitoring & inspect the concern farmers field during production period. They time to time recommend their observations & also give suggestions for improvement in the record keeping books lying with | DAE(FSW<br>PQW,<br>BFVAPEA,<br>Exporters | & | Season<br>wise | 1. All farmers of cluster were instructed to follow Good Agriculture Practice (GAP) 2. Technical field officers of association who are working with the cluster farmers, local SAAO, AEO & UAO checking the cluster farmers for correctly follow the rules 3.a) We try to convince them to follow the rules b) We think that since they will be benefitted they will follow the rules. c) In spite of that if a farmer or a group of farmer does not follow the rules, association technical field officers will notice to the association. Then association with the help of local DAE will decide to stop |  |