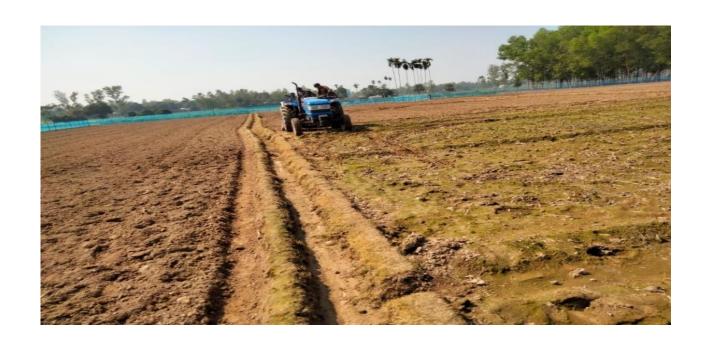

|   |                               | 4.Pharomone trap 40/ acre is using with Zonatec, for controlling different Fruit fly sp if any. 3.Bio-pesticide (Matrigin plus), is using 0.5 ml/1litter water for controlling white fly and Thrips also Emphasis was given on Integrated Pest Management.                                                                                                                                                                                                                        |                                          |   |                |                                                                                                                                                                                                                                                                                                                                                                                                                                                                                                                                                                                                             |  |
|---|-------------------------------|-----------------------------------------------------------------------------------------------------------------------------------------------------------------------------------------------------------------------------------------------------------------------------------------------------------------------------------------------------------------------------------------------------------------------------------------------------------------------------------|------------------------------------------|---|----------------|-------------------------------------------------------------------------------------------------------------------------------------------------------------------------------------------------------------------------------------------------------------------------------------------------------------------------------------------------------------------------------------------------------------------------------------------------------------------------------------------------------------------------------------------------------------------------------------------------------------|--|
| 7 | Field inspection & monitoring | All farmers were instructed to follow Good Agriculture Practice (GAP) to have a safe & free of fruit fly sp also white fly and healthy products, maintaining record keeping for traceability. All the stakeholders e.g. DAE (FSW & PQW), BFVAPEA, Exporters are frequently monitoring & inspect the concern farmers field during production period. They time to time recommend their observations & also give suggestions for improvement in the record keeping books lying with | DAE(FSW<br>PQW,<br>BFVAPEA,<br>Exporters | & | Season<br>wise | 1. All farmers of cluster were instructed to follow Good Agriculture Practice (GAP) 2. Technical field officers of association who are working with the cluster farmers, local SAAO, AEO & UAO checking the cluster farmers for correctly follow the rules 3.a) We try to convince them to follow the rules b) We think that since they will be benefitted they will follow the rules. c) In spite of that if a farmer or a group of farmer does not follow the rules, association technical field officers will notice to the association. Then association with the help of local DAE will decide to stop |  |