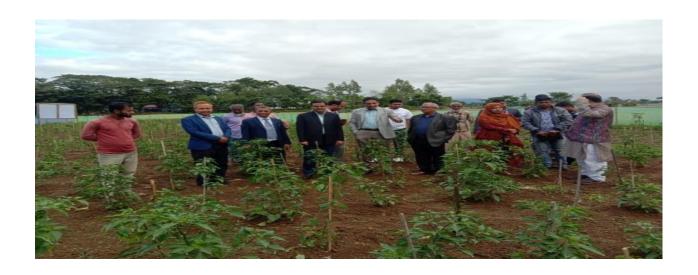

| 8 | Harvesting             | the farmers. The farmers is comply their recommendations. Local UAO strongly monitored & executes the said recommendation/ activities. 30 days before harvesting an expert team including NPPO are visited the cluster farmers' field and If the team seems that the field is free from Bactrocera latifrons (Hendel) and other Bactrocera dorsalis at the review of the farm record document and the current inspection is fit for export, the team will give suggestion to the concern UAO/association that the fruit of Capsicum of the cluster field is fit for export. | The                                                                 | DAE,                                        | May 20       | the export of betel leaf from the selected farmers group until they do not follow all the rules & regulations on production of exportable betel leaf.                                                                                                |
|---|------------------------|-----------------------------------------------------------------------------------------------------------------------------------------------------------------------------------------------------------------------------------------------------------------------------------------------------------------------------------------------------------------------------------------------------------------------------------------------------------------------------------------------------------------------------------------------------------------------------|---------------------------------------------------------------------|---------------------------------------------|--------------|------------------------------------------------------------------------------------------------------------------------------------------------------------------------------------------------------------------------------------------------------|
| 8 | Harvesting of Capsicum |                                                                                                                                                                                                                                                                                                                                                                                                                                                                                                                                                                             | Capsicum harvested is done presence of exporters' representa tive & | DAE,<br>BFVAPEA,<br>Exporters, &<br>farmers | May,20<br>24 | 1. Farmers, workers or any person who will work at that time) will actively involve during harvesting.  2The harvesting activities will be done in front of relevant officials of local DAE extension service designated & exporters representatives |