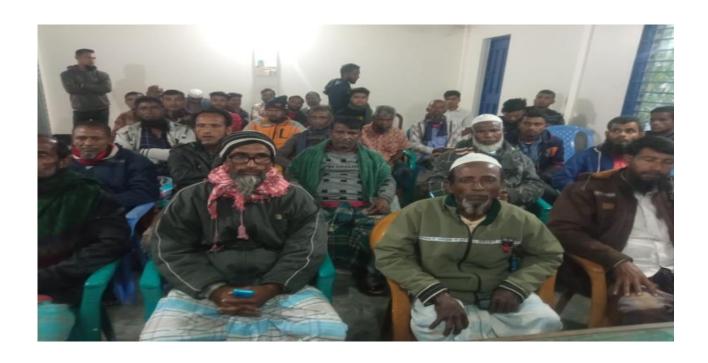

| for farm labor/farmer           | cluster farmers.                                        |
|---------------------------------|---------------------------------------------------------|
| were used during working        | c) Neighboring farmers visit                            |
| in the field.                   | the cluster farmers Capsicum                            |
|                                 | sp field & share the ideas each                         |
| b) <b>Applied basal</b>         | other & some of them is also                            |
| fertilizers: Except urea all    | adopting these practices.                               |
| other recommended               | d) All are happy.                                       |
| organic & inorganic             | 3.Experience of farmers:                                |
| fertilizers were applied        | a) Management is doing by cluster farmers are different |
| during land preparation         | from non-cluster farmers.                               |
| /before transplanting field.    | b) Due to differentiate                                 |
| roctore transplanting field.    | management is doing of                                  |
| c) <b>Seedling</b> was prepared | cluster farmers, yield &                                |
| with treated seed in            | quality of produces is higher,                          |
|                                 | safer & healthy than non-                               |
| seedling bed and the age        | cluster farmers.                                        |
| of 25 days seedling were        | c) Market price is higher.                              |
| transplanted in the main        | d) Training, monitoring &                               |
| field.                          | backstopping make farmers                               |
| d) Irrigation                   | expert for decision making to                           |
| management: Ensured             | produce safe, pest free &                               |
| quality water when it was       | healthy Capsicum fruit                                  |
| necessary to apply. The         | production.                                             |
| other irrigation water          | e) Farmers will adopt this mgt.                         |
| source protected from           | in future.                                              |
| animals & other sources         | f) Farmers are happy as for                             |
| of contamination. Farmers       | producing fruit fly free                                |
| are advised to use              | Capsicum export to UK.                                  |
| underground water and           |                                                         |
| avoid pond, river, or any       |                                                         |
| other surface water to          |                                                         |
| avoid microbial hazard.         |                                                         |
| a. old imerodial imeard.        |                                                         |
| e)Top dressing of Urea          |                                                         |