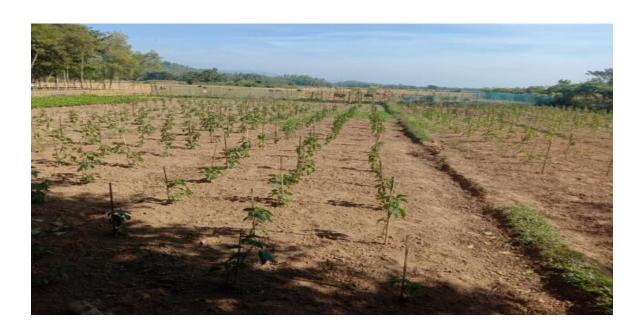

|   |                               | 4.Pharomone trap 40/ acre is using with Zonatec, for controlling different Fruit fly sp if any. 3.Bio-pesticide (Matrigin plus), is using 0.5 ml/1litter water for controlling white fly and Thrips also Emphasis was given on Integrated Pest Management.                                                                                                                                                                                                                        |                                          |   |                |                                                                                                                                                                                                                                                                                                                                                                                                                                                                                                                                                                                                             |  |
|---|-------------------------------|-----------------------------------------------------------------------------------------------------------------------------------------------------------------------------------------------------------------------------------------------------------------------------------------------------------------------------------------------------------------------------------------------------------------------------------------------------------------------------------|------------------------------------------|---|----------------|-------------------------------------------------------------------------------------------------------------------------------------------------------------------------------------------------------------------------------------------------------------------------------------------------------------------------------------------------------------------------------------------------------------------------------------------------------------------------------------------------------------------------------------------------------------------------------------------------------------|--|
| 7 | Field inspection & monitoring | All farmers were instructed to follow Good Agriculture Practice (GAP) to have a safe & free of fruit fly sp also white fly and healthy products, maintaining record keeping for traceability. All the stakeholders e.g. DAE (FSW & PQW), BFVAPEA, Exporters are frequently monitoring & inspect the concern farmers field during production period. They time to time recommend their observations & also give suggestions for improvement in the record keeping books lying with | DAE(FSW<br>PQW,<br>BFVAPEA,<br>Exporters | & | Season<br>wise | 1. All farmers of cluster were instructed to follow Good Agriculture Practice (GAP) 2. Technical field officers of association who are working with the cluster farmers, local SAAO, AEO & UAO checking the cluster farmers for correctly follow the rules 3.a) We try to convince them to follow the rules b) We think that since they will be benefitted they will follow the rules. c) In spite of that if a farmer or a group of farmer does not follow the rules, association technical field officers will notice to the association. Then association with the help of local DAE will decide to stop |  |