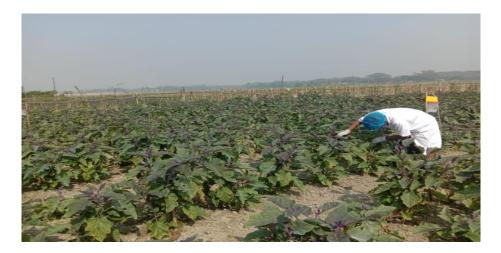

Fig. 8. Transplanted seedling in the main field of selected cluster farmer

Fig. 9. Inetrcultural operation in Growth stage of Solanum sp. selected cluster farmer field

Fig. 10. BFVAPEA field officer helping cluster farmers to production safe and quarantine pest free Solanum with practicing GAP and GHP also maintaing record keeping for traceability and traceback