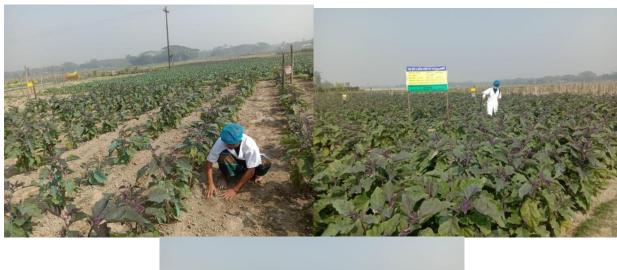

Fig. 8. Transplanted seedling in the main field of selected cluster farmer

Fig. 9. Inetrcultural operation in Growth stage of Solanum sp. selected cluster farmer field

Fig. 10. BFVAPEA field officer helping cluster farmers to production safe and quarantine pest free Solanum with practicing GAP and GHP also maintaing record keeping for traceability and traceback