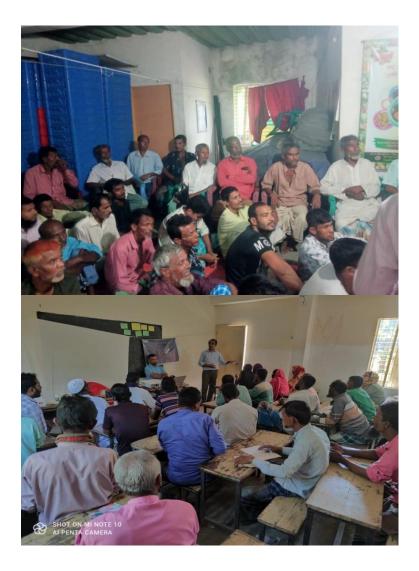

Fig. 5. Top sheet of cluster farmers and identification of CODE of each farmers for traceback

Fig. 6. Training selected cluster farmers on production of safe quarantine pest free expotable Solanum

Fig. 7. Land preparaion for production of Solanum SP, Barogati at Jaintapur in Sylhet