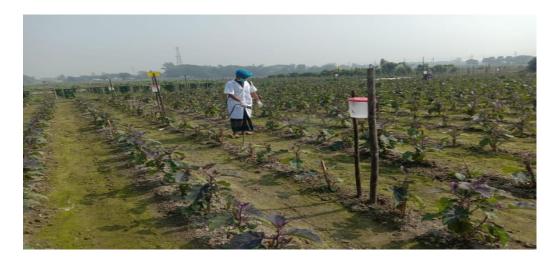

Fig. 8. Transplanted seedling in the main field of selected cluster farmer

Fig. 9. Inetrcultural operation in Growth stage of Solanum sp. selected cluster farmer field

Fig. 10. BFVAPEA field officer helping cluster farmers to production safe and quarantine pest free Solanum with practicing GAP and GHP also maintaing record keeping for traceability and traceback