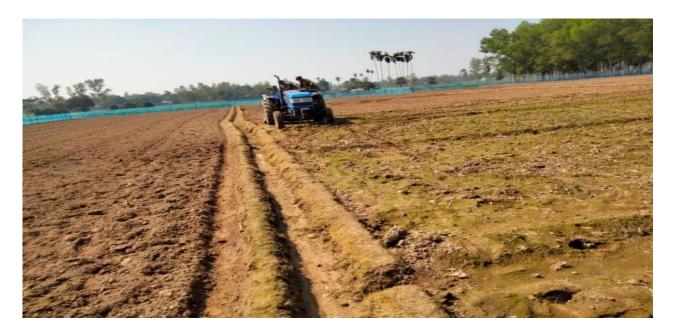

Fig. 5. Top sheet of cluster farmers and identification of CODE of each farmers for traceback

Fig. 6. Training selected cluster farmers on production of safe quarantine pest free expotable Solanum

Fig. 7. Land preparaion for production of Solanum SP, Barogati at Jaintapur in Sylhet