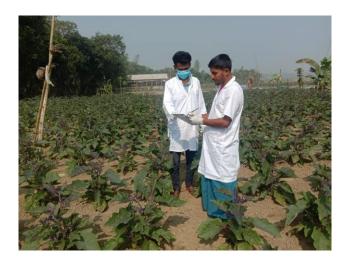

Fig. 5. Top sheet of cluster farmers and identification of CODE of each farmers for traceback

Fig. 6. Training selected cluster farmers on production of safe quarantine pest free expotable Solanum

Fig. 7. Land preparaion for production of Solanum SP, Barogati at Jaintapur in Sylhet