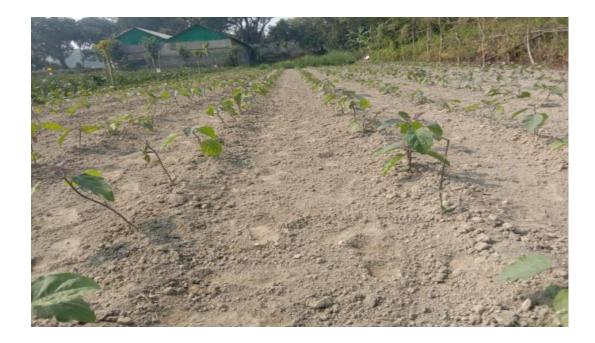

Fig. 5. Top sheet of cluster farmers and identification of CODE of each farmers for traceback

Fig. 6. Training selected cluster farmers on production of safe quarantine pest free expotable Solanum

Fig. 7. Land preparaion for production of Solanum SP, Barogati at Jaintapur in Sylhet

Fig. 8. Transplanted seedling in the main field of selected cluster farmer

Fig. 9. Inetrcultural operation in Growth stage of Solanum sp. selected cluster farmer field

Fig. 10. BFVAPEA field officer helping cluster farmers to production safe and quarantine pest free Solanum with practicing GAP and GHP also maintaing record keeping for traceability and traceback