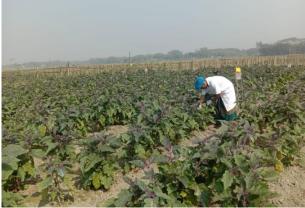

Fig. 8. Transplanted seedling in the main field of selected cluster farmer

Fig. 9. Inetrcultural operation in Growth stage of Solanum sp. selected cluster farmer field

Fig. 10. BFVAPEA field officer helping cluster farmers to production safe and quarantine pest free Solanum with practicing GAP and GHP also maintaing record keeping for traceability and traceback