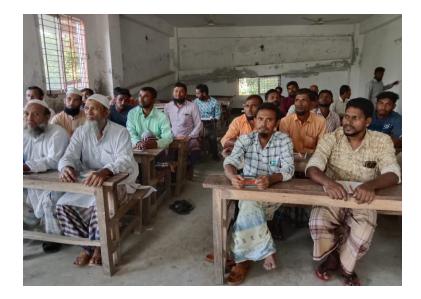

Fig. 5. Top sheet of cluster farmers and identification of CODE of each farmers for traceback

Fig. 6. Training selected cluster farmers on production of safe quarantine pest free expotable Solanum

Fig. 7. Land preparaion for production of Solanum SP, Barogati at Jaintapur in Sylhet